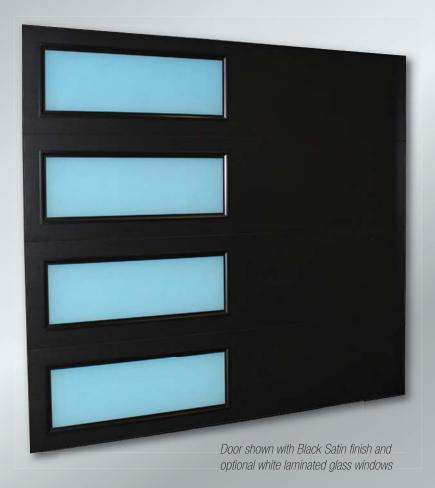

## Modern Style Steel Insulated Garage Doors

- The Beauty of Aluminum with the Strength of Steel -

Our new Modern Tech steel garage door offers the Beauty of Aluminum with the Strength of Steel. It is built using Northwest Door's time-proven sandwich-type construction method. A 24 gauge steel face and a high density (EPS) R12 polystyrene core makes the Modern Tech extremely strong and energy efficient.

## MODERN TECHTM

Our new Modern Tech is made using hot dipped galvanized prefinished steel skins. 24 gauge smooth exterior skins and wood grain embossed interior skins are sandwiched with a high-density (EPS) polystyrene core. They are pressure laminated together using Urethane adhesive, a method of construction that is unparalleled in strength. This type of construction forms a natural thermal barrier between front and back of door. 20 gauge steel backer plates are toggle locked to the inside of the back skin prior to assembly for attaching door hardware. Flexible seal is added at section joints to minimize air infiltration. 18 gauge end caps (white) are secured to each end of the door sections.

Inset windows have powder coated aluminum exterior frames to match the door finish. 3 window sizes to choose from plus a wide selection of glass types and colors up to 1/2" thick in a variety of configurations. Custom configurations are also available upon request.