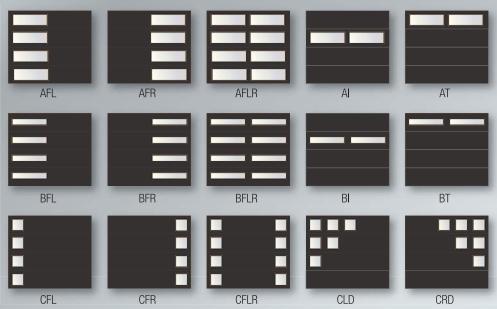

Inset windows have powder coated aluminum exterior frames to match the door finish. 3 window sizes to choose from plus a wide selection of glass types and colors up to 1/2" thick in a variety of configurations. Custom configurations are also available upon request.