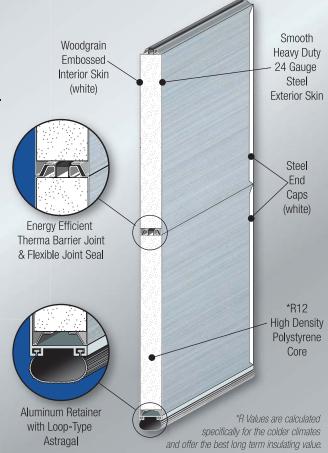

## MODERN TECHTM

Our new Modern Tech is made using hot dipped galvanized prefinished steel skins. 24 gauge smooth exterior skins and wood grain embossed interior skins are sandwiched with a high-density (EPS) polystyrene core. They are pressure laminated together using Urethane adhesive, a method of construction that is unparalleled in strength. This type of construction forms a natural thermal barrier between front and back of door. 20 gauge steel backer plates are toggle locked to the inside of the back skin prior to assembly for attaching door hardware. Flexible seal is added at section joints to minimize air infiltration. 18 gauge end caps (white) are secured to each end of the door sections.